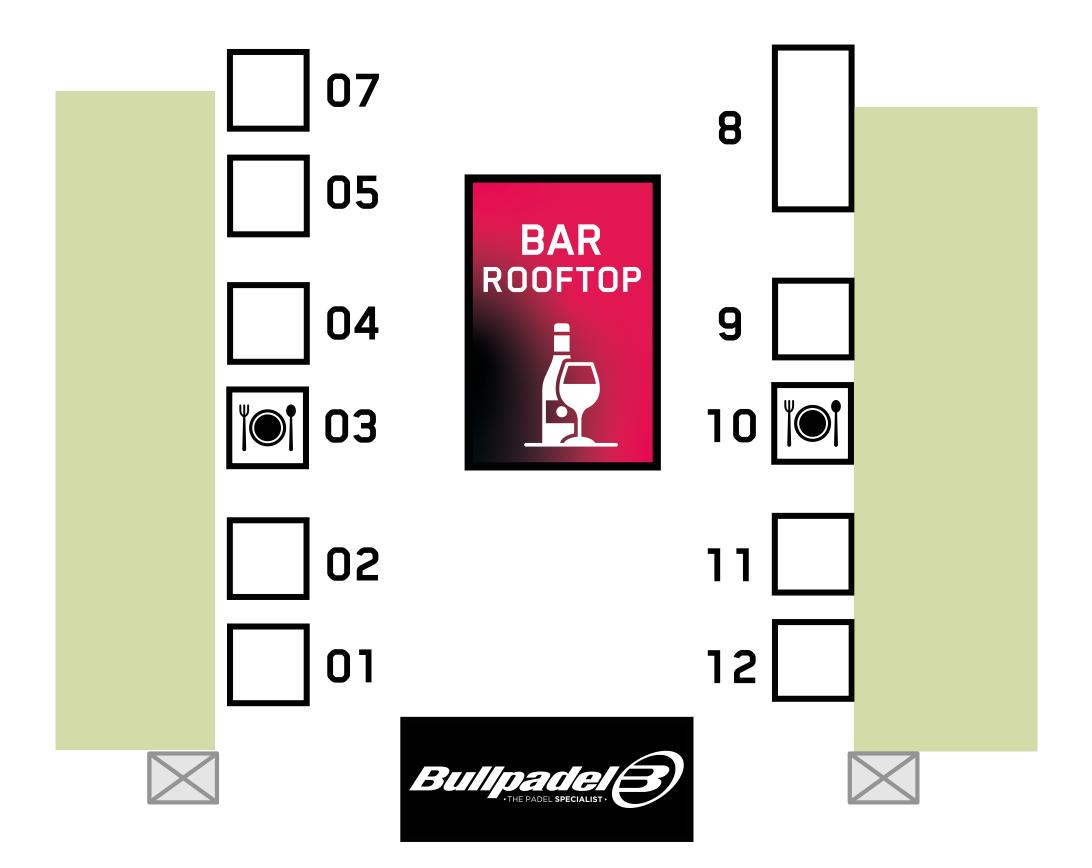

# ORDER OF PLAY CENTER COURT

2 PM

# EVENT MAP

**RUE PICARD - 1000 BRUXELLES** 