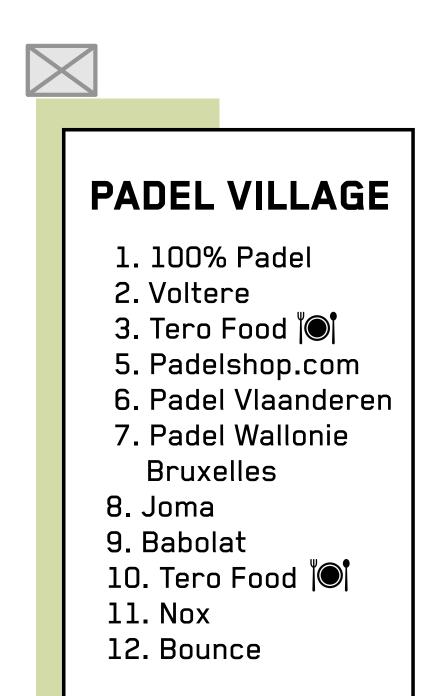

#### **BOOK THE ROOFTOP**

**OUR SPONSORS** 



#### 

#### SUNDAY 27TH









# ORDER OF PLAY CENTER COURT

2 PM







# EVENT MAP





**RUE PICARD - 1000 BRUXELLES** 



# FOOD & BEVERAGES





The event's bar will welcome you for a refreshing drink right in the heart of the vibrant atmosphere of the padel village



Stay in the padel village and enjoy the delicious hot dogs and burgers from the local food maker, Tero.



Savor a delicious gin and tonic cocktail at our Arduenna gin bar.



The Food Market of the Gare Maritime still welcomes you with a wide array of food stands and its Victoria bar.





## OUR EXHIBITORS FOODMARKET





















# NEW SPECIAL WEEK-END PROMO

BULLPADEL PEARL Limited edition

**319.99€** 259.00€





# STELLA \* ARTOIS" HOME EXCLUSIVE ROOFTOP BAR

MIN 50 - MAX 100 GUESTS DURING 2 HOURS 45€/PERSON (EXCL VAT)



# > OPEN BAR > BELGIAN STREET FOOD > UNIQUE VIEW > GIANT SCREEN

#### hello@brusselspremierpadel.be





### THANKS TO OUR AMAZING PARTNERS



#### **E** Belfius

OFFICIAL AUTOMOTIVE PARTNER











OFFICIAL TURF



**MEDIA SPONSORS** 

SUDINFO• LE SOIR



#### Jimmovlan.be