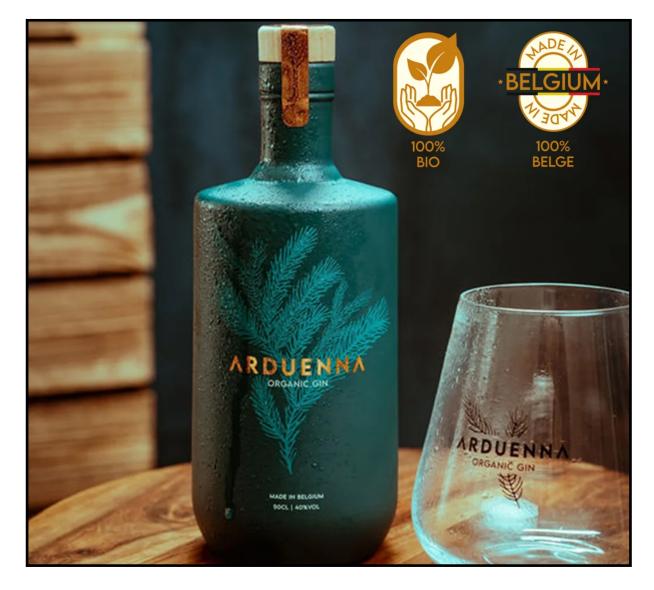

Savor a delicious gin and tonic cocktail at our Arduenna gin bar.

The Food Market of the Gare Maritime still welcomes you with a wide array of food stands and its Victoria bar.