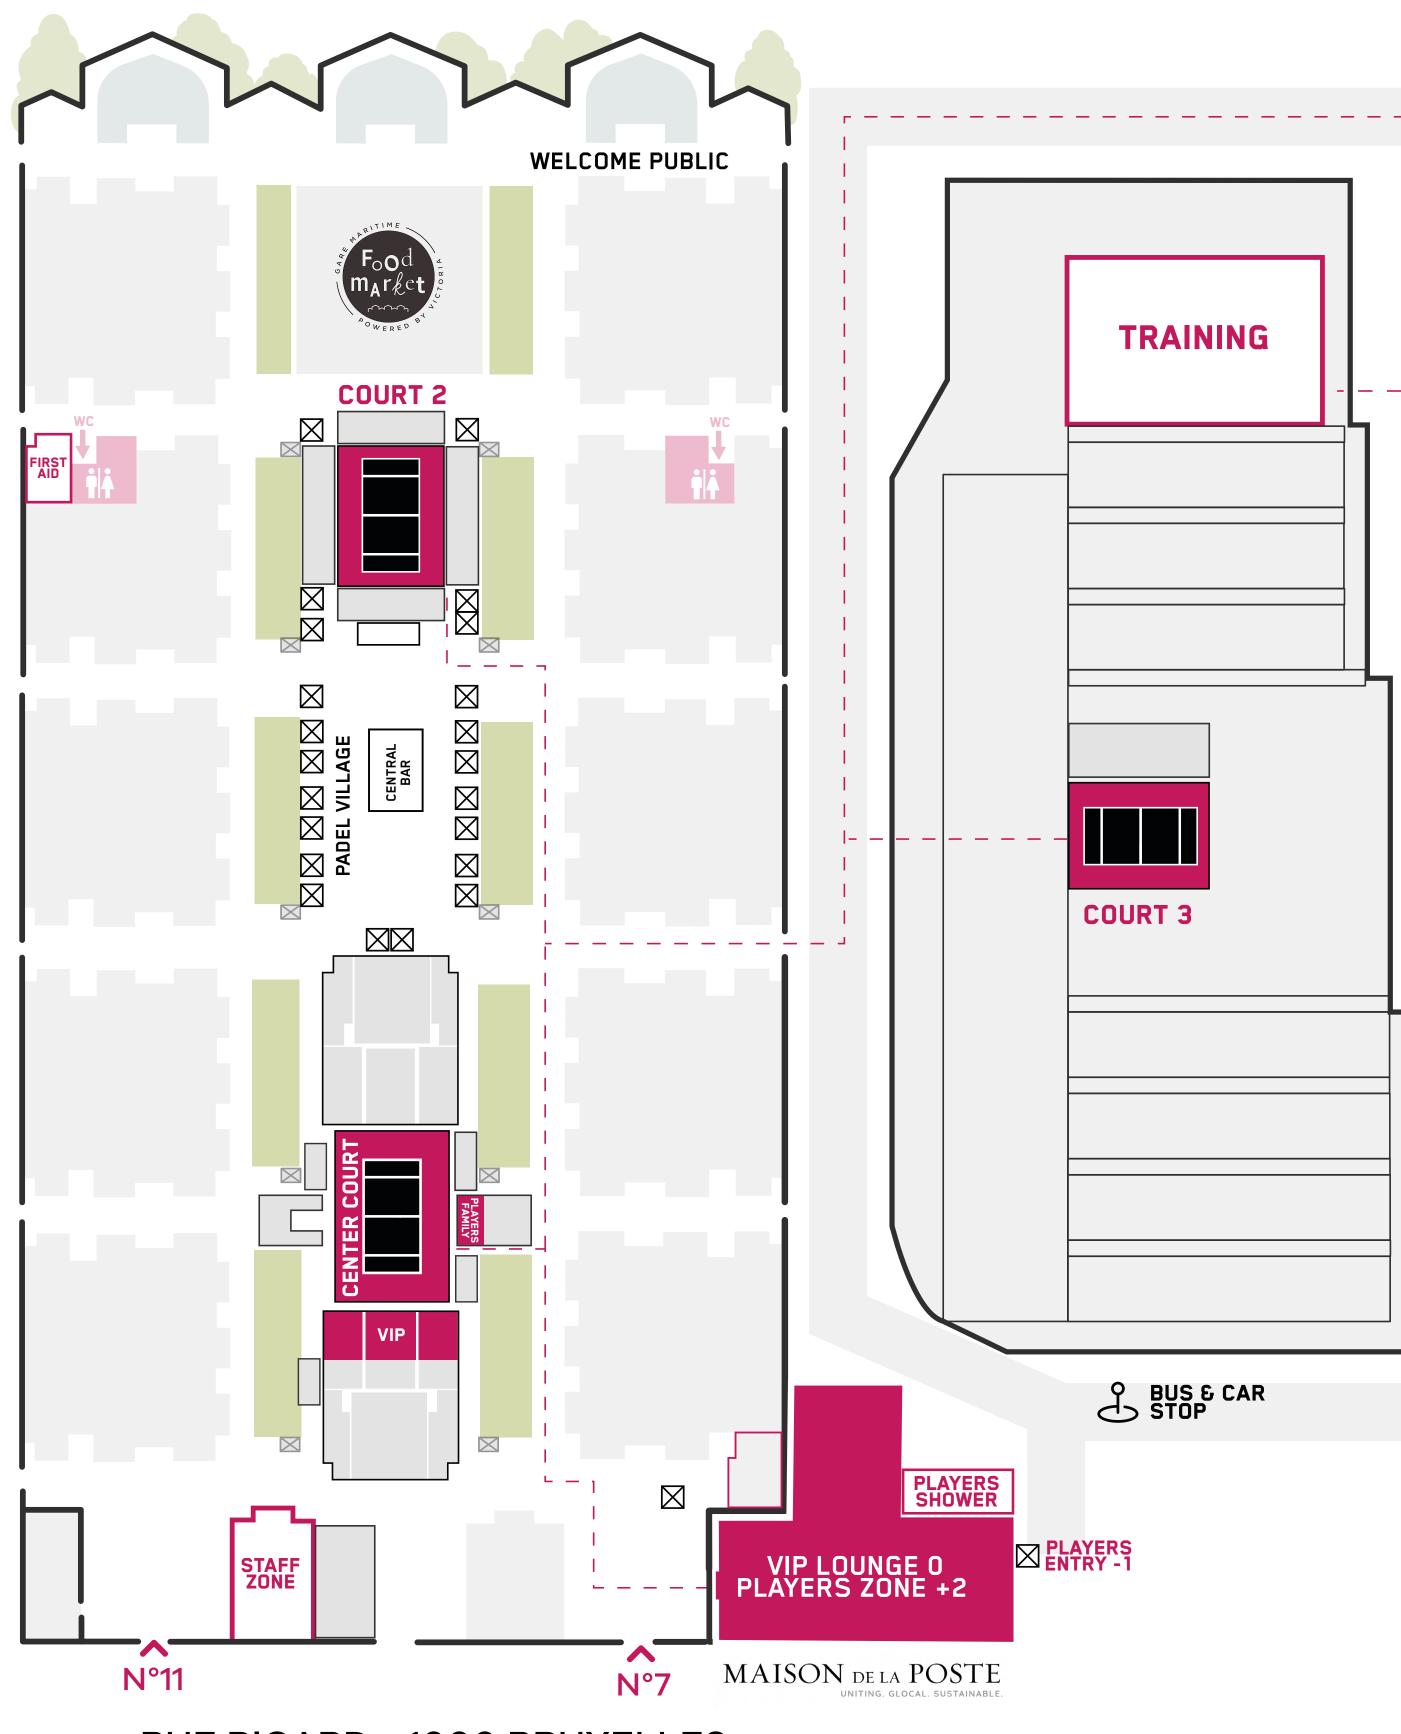

#### **BOOK THE ROOFTOP**

**OUR SPONSORS** 



#### 

#### SUNDAY 27TH









# ORDER OF PLAY CENTER COURT

2 PM







# EVENT MAP





**RUE PICARD - 1000 BRUXELLES** 



# FOOD & BEVERAGES





The event's bar will welcome you for a refreshing drink right in the heart of the vibrant atmosphere of the padel village



Stay in the padel village and enjoy the delicious hot dogs and burgers from the local food maker, Tero.



Savor a delicious gin and tonic cocktail at our Arduenna gin bar.



The Food Market of the Gare Maritime still welcomes you with a wide array of food stands and its Victoria bar.





## OUR EXHIBITORS FOODMARKET





















# NEW SPECIAL WEEK-END PROMO

BULLPADEL PEARL Limited edition

**319.99€** 259.00€





# STELLA \* ARTOIS" HOME EXCLUSIVE ROOFTOP BAR

MIN 50 - MAX 100 GUESTS DURING 2 HOURS 45€/PERSON (EXCL VAT)



# > OPEN BAR > BELGIAN STREET FOOD > UNIQUE VIEW > GIANT SCREEN

#### h